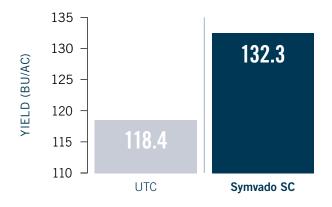

### Symvado SC Increased Corn Yield by Average 8.5 bu/ac

Symvado SC was applied in-furrow with average yield increase across 6 sites in the Midwest.