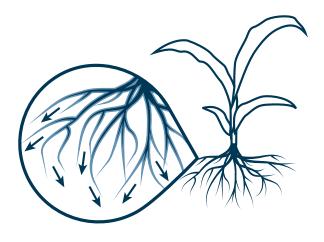

## EXTENDED ROOT AREA

Hyphae create a fungal network that extends root absorption area by up to 50x

## NUTRIENT ABSORPTION

Hyphae increase access to water and nutrients, reaching micropores inaccessible by root hairs

#### **How It Works**

Symvado SC drives mycelial growth to extend the root zone up to 50x further.