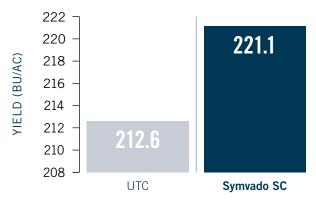

### Symvado SC Increased Corn Yield by Average 8.5 bu/ac

Symvado SC was applied in-furrow with average yield increase across 6 sites in the Midwest.