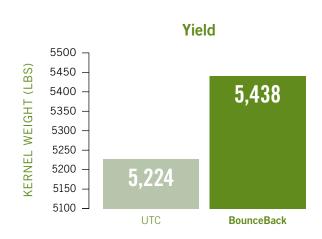

#### **BounceBack Increased Yield in Nonpareil Almonds**

In a trial conducted on nonpareil almonds in Arbuckle, CA, BounceBack resulted in a 4.1% increase in yield over the untreated control (UTC).

| HOW TO USE            |                                                                                                                       |
|-----------------------|-----------------------------------------------------------------------------------------------------------------------|
| Crop Type             | Almonds, Walnuts                                                                                                      |
| Use Rate              | Apply 1 qt/acre. See label for details or contact your crop advisor or Valent BioSciences for additional information. |
| Application<br>Timing | Apply at bloom                                                                                                        |