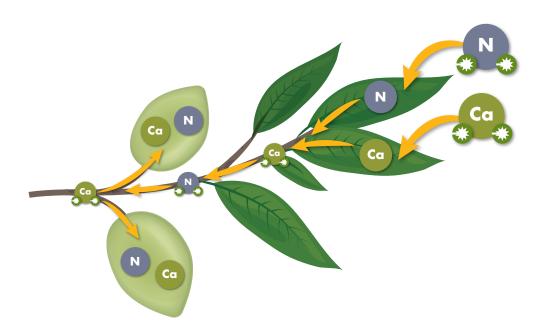

#### **BounceBack Overview**

- Utilizes Transit®-chelated calcium and nitrogen for increased translocation in the plant
- · Superior foliar formulation for leaf penetration
- Increases cellular strength for increased fruit firmness
- Improves respiration and heat stress recovery