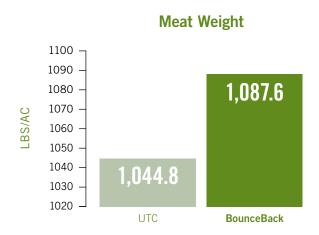

#### **BounceBack Increased Yield in Nonpareil Almonds**

In a trial conducted on nonpareil almonds in Arbuckle, CA, BounceBack resulted in a 4.1% increase in yield over the untreated control (UTC).

| HOW TO USE            |                                                                                                                       |
|-----------------------|-----------------------------------------------------------------------------------------------------------------------|
| Crop Type             | Almonds, Walnuts                                                                                                      |
| Use Rate              | Apply 1 qt/acre. See label for details or contact your crop advisor or Valent BioSciences for additional information. |
| Application<br>Timing | Apply at bloom                                                                                                        |